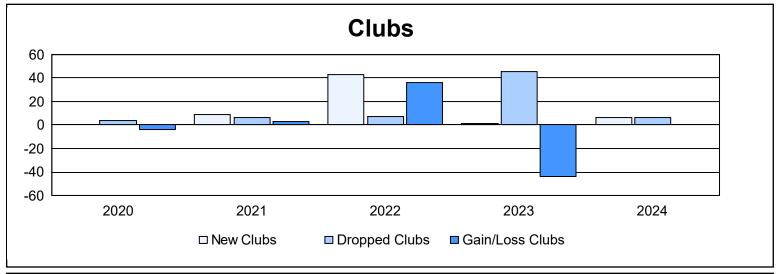

District 320 B As of June 2024 Cumulative

| Year      | New<br>Clubs | Dropped<br>Clubs | Gain/<br>Loss<br>Clubs | New<br>Members | Charter<br>Members | Reinstate<br>Members | Transfer<br>Members | Total<br>Member<br>Added | Total<br>Members<br>Dropped | Gain/<br>Loss<br>Members |
|-----------|--------------|------------------|------------------------|----------------|--------------------|----------------------|---------------------|--------------------------|-----------------------------|--------------------------|
| 2019-2020 | 0            | 4                | -4                     | 150            | 75                 | 51                   | 46                  | 322                      | 741                         | -419                     |
| 2020-2021 | 9            | 6                | 3                      | 445            | 229                | 55                   | 23                  | 752                      | 469                         | 283                      |
| 2021-2022 | 43           | 7                | 36                     | 418            | 1,054              | 34                   | 21                  | 1,527                    | 717                         | 810                      |
| 2022-2023 | 1            | 45               | -44                    | 265            | 154                | 61                   | 21                  | 501                      | 1,616                       | -1,115                   |
| 2023-2024 | 6            | 6                | 0                      | 413            | 211                | 169                  | 50                  | 843                      | 551                         | 292                      |
| Average   | 12           | 14               | -2                     | 338            | 345                | 74                   | 32                  | 789                      | 819                         | -30                      |