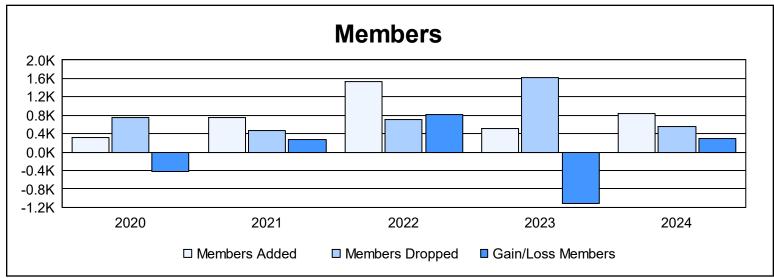

District 320 B As of June 2024 Cumulative

| Year      | New<br>Clubs | Dropped<br>Clubs | Gain/<br>Loss<br>Clubs | New<br>Members | Charter<br>Members | Reinstate<br>Members | Transfer<br>Members | Total<br>Member<br>Added | Total<br>Members<br>Dropped | Gain/<br>Loss<br>Members |
|-----------|--------------|------------------|------------------------|----------------|--------------------|----------------------|---------------------|--------------------------|-----------------------------|--------------------------|
| 2019-2020 | 0            | 4                | -4                     | 150            | 75                 | 51                   | 46                  | 322                      | 741                         | -419                     |
| 2020-2021 | 9            | 6                | 3                      | 445            | 229                | 55                   | 23                  | 752                      | 469                         | 283                      |
| 2021-2022 | 43           | 7                | 36                     | 418            | 1,054              | 34                   | 21                  | 1,527                    | 717                         | 810                      |
| 2022-2023 | 1            | 45               | -44                    | 265            | 154                | 61                   | 21                  | 501                      | 1,616                       | -1,115                   |
| 2023-2024 | 6            | 6                | 0                      | 413            | 211                | 169                  | 50                  | 843                      | 551                         | 292                      |
| Average   | 12           | 14               | -2                     | 338            | 345                | 74                   | 32                  | 789                      | 819                         | -30                      |